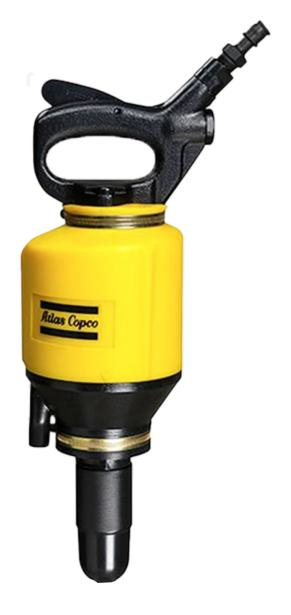

**Sinker Drill** 

Atlas Copco BBD 12DS (8311 0102 80) is specially designed to effectively and efficiently perform all kinds of horizontal plug-hole drilling Jobs and concrete drilling. Unlike BBD 12D, the BBD 12DS comes with a muffler to reduce the sound level and provides comfort.

## What is good about it?

- Light weight for a wide variety of uses
- Designed for quick and easy maintenance

## Where it is used?

- Blast hole drilling
- Excavations work
- Shafts Sinking
- Quarry drilling
- Bench mining
- Road constructions